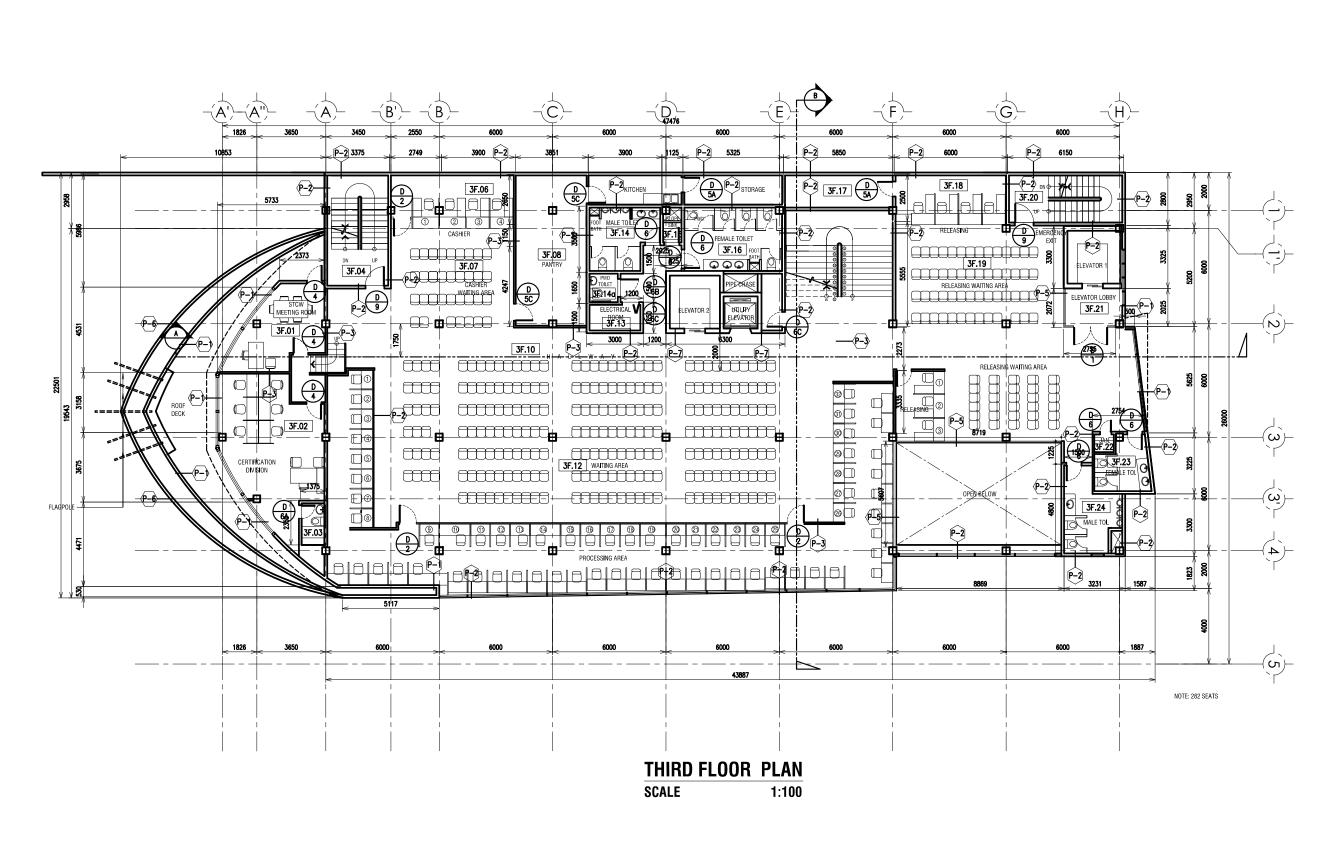

ARCH. CELERINO S. CUERPO P.T.R No. 3804203 10173 QUEZON CITY JANUARY 5, 2017

NAME OF THE CONTRACT

IJ

|  | DRAWN BY:    |
|--|--------------|
|  | CHECKED BY:  |
|  | REVIEWED BY: |
|  | REVIEWED BY: |

SHEET CONTENT SHOP DRAWING NO: **SD-01A** CRS REVISED FLOOR PLAN (11 OF 12) USEC. FELIPE A. JUDAN PROJECT CODE: MA-COB UNDERSECRETARY FOR MARITIME DEPARTMENT OF TRANSPORTATION ABP DATE: 03-12-18