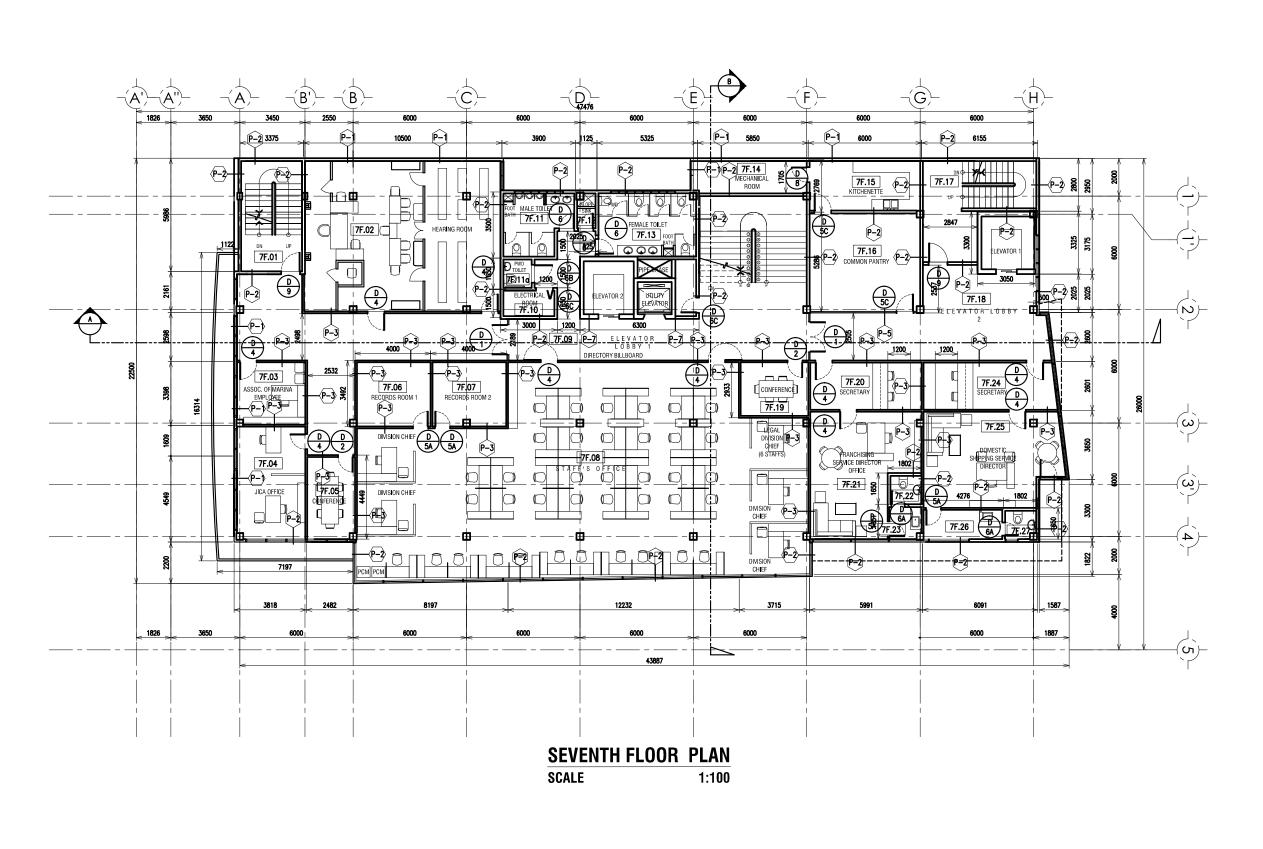

PARTMENT OF TRANSPORTATION EVIEWED BY: DATE: 03-12-18

**SD-01A** 

(1 OF 12)

PROJECT CODE: MA-COB





















THIS DRAWING ARE HE NIELLECTUAL PROPERTY OF E.M., CUERPO, INC.

15 HALL BE BUILDWILL FOR ANY PERSON TO DUPLICATE OF TO MARE COPIES OF SAID DOCUMENTS FOR USE IN THE REFERENCE OF AND TO AN OTHER OF THE OFFICE OFFICE OF THE OFFICE OFFIC



| Security of the second | DRAWN BY:    | MAA |
|------------------------|--------------|-----|
|                        | CHECKED BY:  | CRS |
|                        | REVIEWED BY: | WNT |
|                        | REVIEWED BY: | ABP |

REVISED FLOOR PLAN

USEC. FELIPE A. JUDAN
UNDERSECRETARY FOR MARITIME
DEPARTMENT OF TRANSPORTATION

DATE:

O3-12-18

SHOP DRAWING NO:

REVISED FLOOR PLAN

(6 OF 12)

PROJECTIONDE MA-COB
REVISIONDE OI

















IS DRAWING ARE THE INTELLECTUAL E.M. CUERPO, INC. REP.ACT 9266, SECTION 33

ARCH. CELERINO S. CUERPO P.T.R No. 3804203 10173 QUEZON CITY JANUARY 5, 2017



IJ

| Transport of the state of the s | DRAWN BY:    | MA  |
|--------------------------------------------------------------------------------------------------------------------------------------------------------------------------------------------------------------------------------------------------------------------------------------------------------------------------------------------------------------------------------------------------------------------------------------------------------------------------------------------------------------------------------------------------------------------------------------