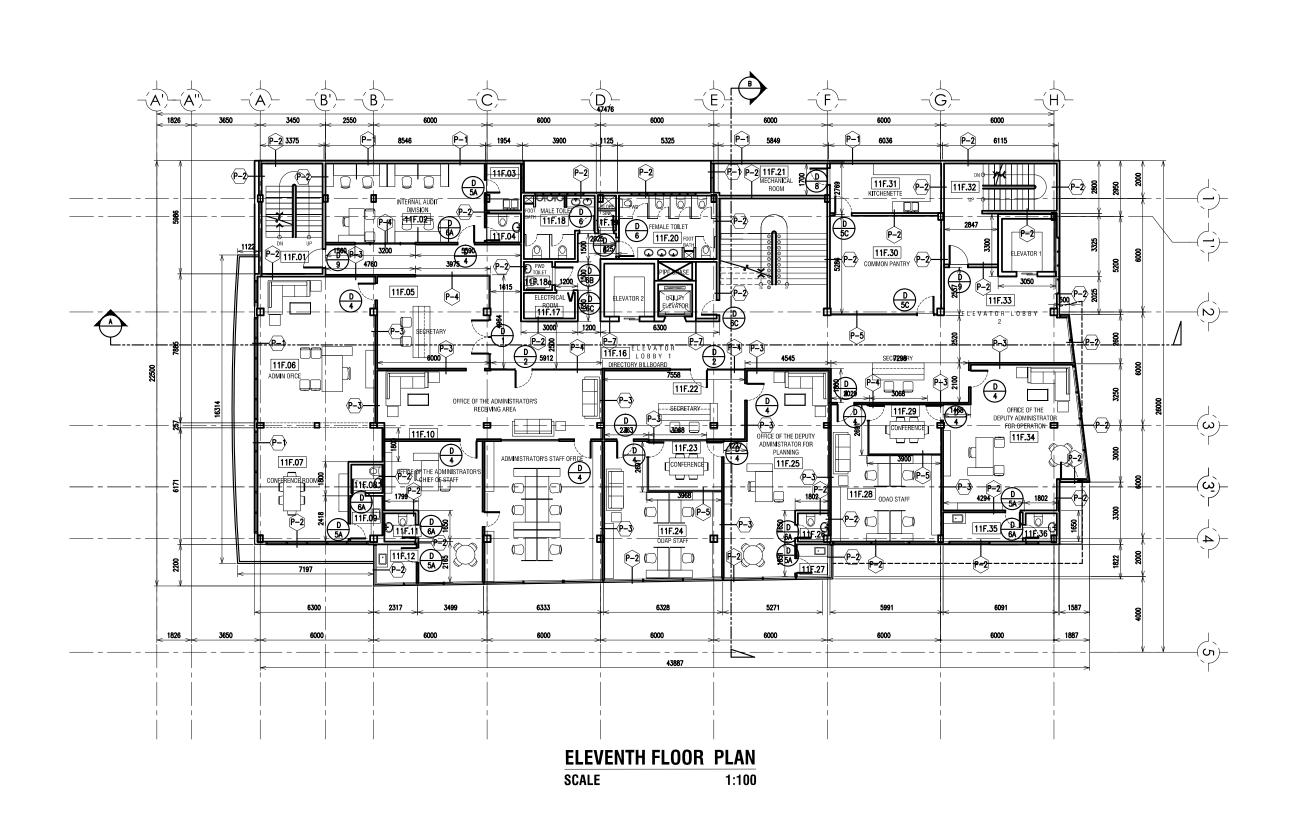

ARCH. CELERINO S. CUERPO P.T.R No. 3804203 10173 QUEZON CITY JANUARY 5, 2017

NAME OF THE CONTRACT

IJ

|  | DRAWN BY:    |
|--|--------------|
|  | CHECKED BY:  |
|  | REVIEWED BY: |
|  | REVIEWED BY: |

SHEET CONTENT SHOP DRAWING NO: **SD-01A** CRS REVISED FLOOR PLAN (11 OF 12) USEC. FELIPE A. JUDAN PROJECT CODE: MA-COB UNDERSECRETARY FOR MARITIME DEPARTMENT OF TRANSPORTATION ABP DATE: 03-12-18