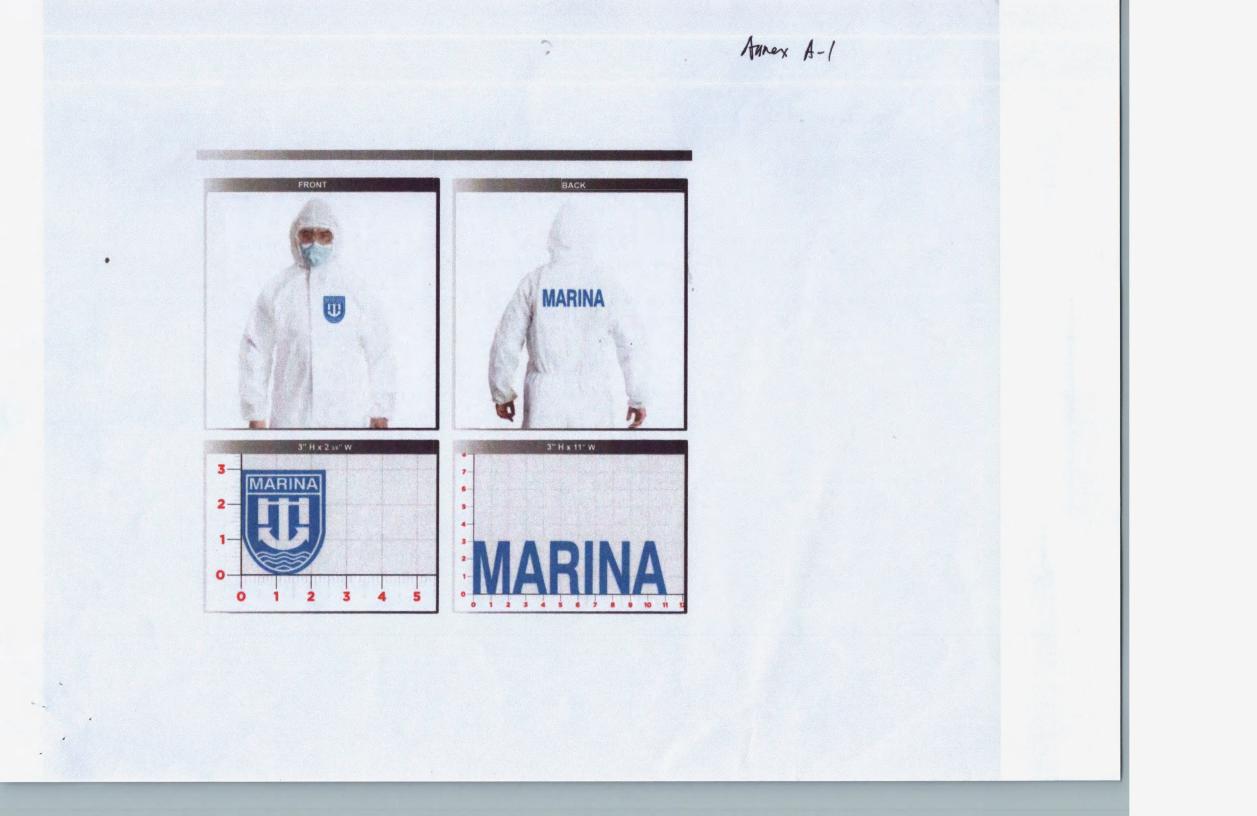

| CONTRACT<br>PACKAGE |                                                                                                                                                                                  |    | UNIT |
|---------------------|----------------------------------------------------------------------------------------------------------------------------------------------------------------------------------|----|------|
| 1 LOT               | COVERALL/SUIT, PERSONAL<br>PROTECTIVE EQUIPMENT WITH PRINT                                                                                                                       | 60 | PCS  |
|                     | SPECIFICATION                                                                                                                                                                    |    |      |
|                     | <ol> <li>FABRIC- MICROFIBER OR<br/>RIPSTOP</li> <li>COLOR: WHITE W/PRINT<br/>(SEE ATTACHED LAY-OUT)</li> <li>AUTO CLAVABLE</li> <li>REUSABLE</li> <li>WATER REPELLENT</li> </ol> |    |      |
|                     | <ol> <li>HOSPITAL-APPROVED</li> <li>WITH SIZE: (SMALL TO 2XL)</li> </ol>                                                                                                         |    |      |