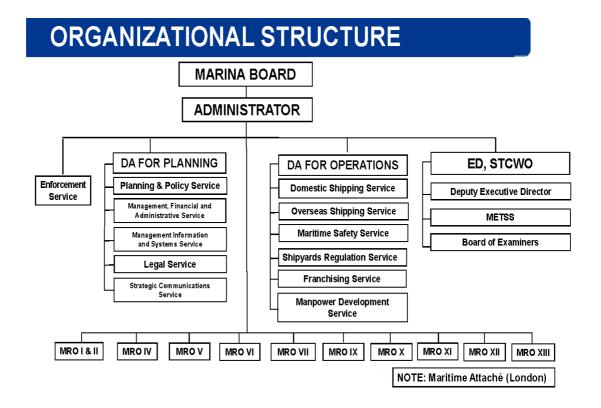

MARINA's organizational structure is presented in Figure 1.

Tel. No. : (632) 8523-9078

Website: www.marina.gov.ph

#### MARITIME INDUSTRY AUTHORITY

Figure 1. MARINA's Organizational Structure