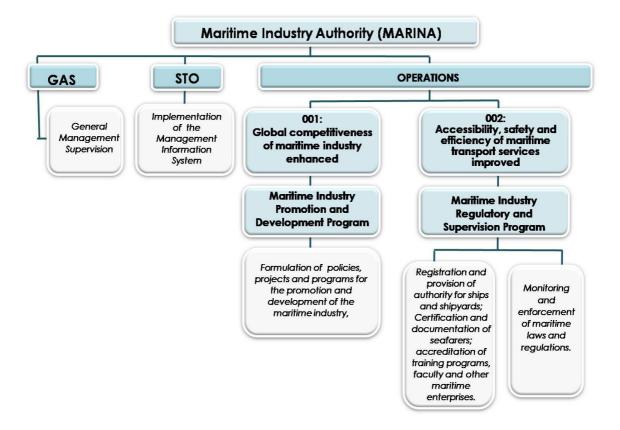

#### C. PLANS AND PROGRAMS:

In FY 2020, the Agency will continue the implementation of the Performance-Informed Budget through the Program Expenditures Classification (PREXC). Under the PREXC, the MARINA's first organizational outcome of "Global Competitiveness of Maritime Industry Enhanced" will be achieved through the implementation of the Maritime Industry Promotion and Development Program and measured based on the number of policies, projects and programs formulated for the promotion and development of the maritime industry. The second organizational outcome of "Accessibility, Safety and Efficiency of Maritime Transport Services Improved" will be attained through the adoption of the Maritime Industry Regulatory and Supervision Program and gauged according to the prompt and proper registration and provision of authority for ships and shipyards; certification and documentation of seafarers; accreditation of training programs, faculty and other maritime enterprises; and monitoring and enforcement of maritime laws and regulations (Figure 2).

#### MARITIME INDUSTRY AUTHORITY

**Figure 2: MARINA Budget Structure** 

Thus, the Authority's Performance Indicators (PIs) as stated in the NEP for CY-2020 are as follows: